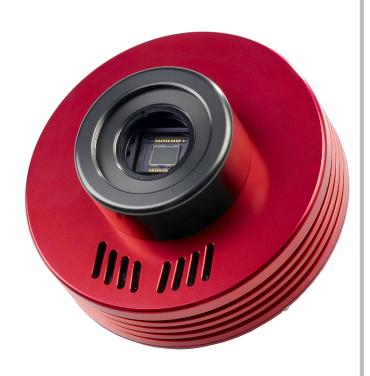

The QS14 cooled CCD camera from Atik Cameras features Sony's 1.4MP low noise progressive scan sensor. High resolution with low read out noise and 4fps (preview) is a combination designed to provide images which are ideally suited to many scientific applications in low light conditions. The form factor of the QS14 provides a compact overall package where space in the imaging axis is at a premium. All Atik cameras are supplied with a comprehensive software development kit and are also fully compatible with popular 3rd party image acquisition programs.