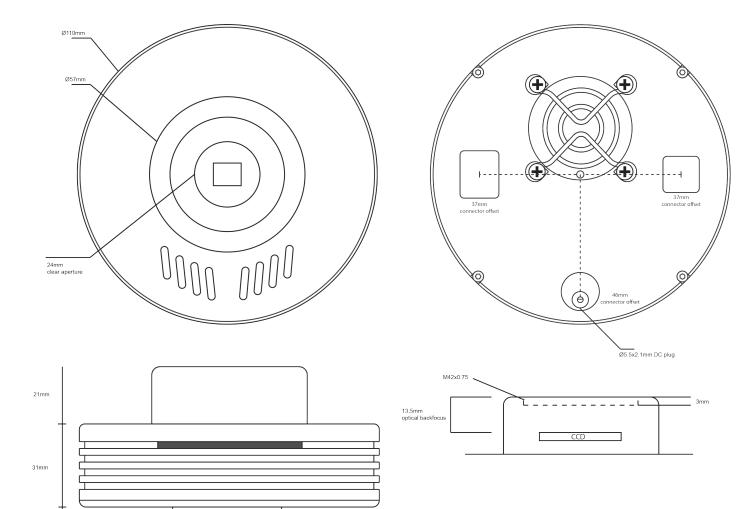

| 6.45µm                          |
| Noise           | 9e- (Typ)                       |
| ADC             | 16 bit                          |
| Cooling         | T <sub>(amb)</sub> -20°C *      |
| Dark Current    | 0.01e-/p/s at -10°C             |
| Back Focus      | 12mm                            |
| Weight          | 400g                            |
| Interface       | USB 2.0                         |
| Power (Cooler)  | 12VDC 0.8A<br>(Centre Positive) |



## Software Development Kit (SDK)

- >> C++ Library covering all camera functions
- >> Visual Basic wrapper
- >> .net Wrapper
- >> ImageJ plug in
- >> LabView Driver
- >> Linux Driver

\*The 12V supply for the thermoelectric cooler should be turned off when the camera is not in use

www.Atik-Cameras.com

# **Outline Drawing**



#### **Available Accessories**

- >> Universal Power Supply (90-240VAC)/DC 12V
- >> C-Mount lens adaptor

#### **Service Item**

Desiccant Cartridge

#### **Contact Details**

For enquiries, please use the contact details below:

Artemis CCD Ltd Unit 8 Lodge Farm Barns New Road Bawburgh Norwich NR9 3LZ United Kingdom

T: +44 (0)1493 740397 F: +44 (0)1603 340600 E: sales@atik-cameras.com

### **Ordering Information:**

## Atik-QS14-Y

>> Y: M = Monochrome, C = Colour