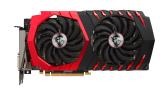

## Radeon RX 470 GAMING X 8G

## **SPECIFICATIONS**

| Model Name                      | Radeon™ RX 470 GAMING X 8G                                                             |
|---------------------------------|----------------------------------------------------------------------------------------|
| <b>Graphics Processing Unit</b> | Radeon™ RX 470                                                                         |
| Interface                       | PCI Express x16 3.0                                                                    |
| Core Clocks                     | Boost Clock<br>1254 MHz (OC Mode)<br>1242 MHz (Gaming Mode)<br>1206 MHz (Silent Mode)  |
| CUDA® CORES                     | 2048 Units                                                                             |
| Memory Speed                    | 6700 MHz (OC Mode)<br>6600 MHz (Gaming Mode)<br>6600 MHz (Silent Mode)                 |
| Memory                          | 8GB GDDR5 (256-bit)                                                                    |
| Output                          | DisplayPort x 2 (version 1.4 Ready) / HDMI $^{\text{m}}$ x 2 (version 2.0b) / DL-DVI-D |
| HDCP Support                    | Υ                                                                                      |
| Power consumption               | 120 W                                                                                  |
| Power connectors                | 8-pin x 1                                                                              |
| Recommended PSU                 | 450 W                                                                                  |
| Card Dimension (mm)             | 276 x 140 x 37 mm                                                                      |
| Weight (Card / Package)         | 774 g / 1367 g                                                                         |
| DirectX Version Support         | 12                                                                                     |
| OpenGL Version Support          | 4.5                                                                                    |
| Multi-GPU Technology            | Crossfire™, 2-Way                                                                      |
| Afterburner OC                  | <u>Y</u>                                                                               |
| Maximum Displays                | 4                                                                                      |
| VR Ready                        | <u>Y</u>                                                                               |
| Adaptive Vertical Sync          | Y                                                                                      |