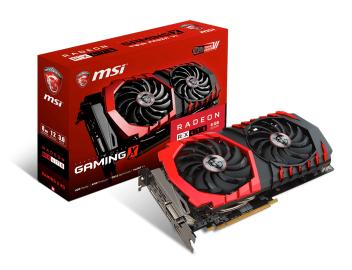

## Radeon RX 470 GAMING X 8G

## **SPECIFICATIONS**

| Model Name                      | Radeon™ RX 470 GAMING X 8G                                                             |
|---------------------------------|----------------------------------------------------------------------------------------|
| <b>Graphics Processing Unit</b> | Radeon™ RX 470                                                                         |
| Interface                       | PCI Express x16 3.0                                                                    |
| Core Clocks                     | Boost Clock<br>1254 MHz (OC Mode)<br>1242 MHz (Gaming Mode)<br>1206 MHz (Silent Mode)  |
| CUDA® CORES                     | 2048 Units                                                                             |
| Memory Speed                    | 6700 MHz (OC Mode)<br>6600 MHz (Gaming Mode)<br>6600 MHz (Silent Mode)                 |
| Memory                          | 8GB GDDR5 (256-bit)                                                                    |
| Output                          | DisplayPort x 2 (version 1.4 Ready) / HDMI $^{\text{m}}$ x 2 (version 2.0b) / DL-DVI-D |
| HDCP Support                    | Υ                                                                                      |
| Power consumption               | 120 W                                                                                  |
| Power connectors                | 8-pin x 1                                                                              |
| Recommended PSU                 | 450 W                                                                                  |
| Card Dimension (mm)             | 276 x 140 x 37 mm                                                                      |
| Weight (Card / Package)         | 774 g / 1367 g                                                                         |
| DirectX Version Support         | 12                                                                                     |
| OpenGL Version Support          | 4.5                                                                                    |
| Multi-GPU Technology            | Crossfire™, 2-Way                                                                      |
| Afterburner OC                  | <u>Y</u>                                                                               |
| Maximum Displays                | 4                                                                                      |
| VR Ready                        | <u>Y</u>                                                                               |
| Adaptive Vertical Sync          | Y                                                                                      |