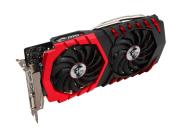

## Radeon RX 470 GAMING X 8G

## **SPECIFICATIONS**

| Model Name                      | Radeon™ RX 470 GAMING X 8G                                                             |
|---------------------------------|----------------------------------------------------------------------------------------|
| <b>Graphics Processing Unit</b> | Radeon™ RX 470                                                                         |
| Interface                       | PCI Express x16 3.0                                                                    |
| Core Clocks                     | Boost Clock<br>1254 MHz (OC Mode)<br>1242 MHz (Gaming Mode)<br>1206 MHz (Silent Mode)  |
| CUDA® CORES                     | 2048 Units                                                                             |
| Memory Speed                    | 6700 MHz (OC Mode)<br>6600 MHz (Gaming Mode)<br>6600 MHz (Silent Mode)                 |
| Memory                          | 8GB GDDR5 (256-bit)                                                                    |
| Output                          | DisplayPort x 2 (version 1.4 Ready) / HDMI $^{\text{m}}$ x 2 (version 2.0b) / DL-DVI-D |
| HDCP Support                    | Υ                                                                                      |
| Power consumption               | 120 W                                                                                  |
| Power connectors                | 8-pin x 1                                                                              |
| Recommended PSU                 | 450 W                                                                                  |
| Card Dimension (mm)             | 276 x 140 x 37 mm                                                                      |
| Weight (Card / Package)         | 774 g / 1367 g                                                                         |
| DirectX Version Support         | 12                                                                                     |
| OpenGL Version Support          | 4.5                                                                                    |
| Multi-GPU Technology            | Crossfire™, 2-Way                                                                      |
| Afterburner OC                  | <u>Y</u>                                                                               |
| Maximum Displays                | 4                                                                                      |
| VR Ready                        | <u>Y</u>                                                                               |
| Adaptive Vertical Sync          | Y                                                                                      |

## CONNECTIONS

- 1. DisplayPort
- 2. HDMI™
- 3. DVI-D